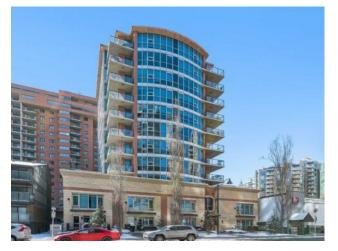

## 402, 735 2 Avenue SW Calgary, Alberta

Baseboard

-

Carpet, Hardwood, Tile

## \$524,900

| Division: | Eau Claire                                                  |          |                   |
|-----------|-------------------------------------------------------------|----------|-------------------|
| Туре:     | Residential/High Rise (5+ stories)                          |          |                   |
| Style:    | Apartment-Single Level Unit                                 |          |                   |
| Size:     | 1,286 sq.ft.                                                | Age:     | 2010 (15 yrs old) |
| Beds:     | 2                                                           | Baths:   | 2                 |
| Garage:   | Heated Garage, Parkade, Secured, Stall, Titled, Underground |          |                   |
| ot Size:  | -                                                           |          |                   |
| _ot Feat: | -                                                           |          |                   |
|           | Water:                                                      | -        |                   |
|           | Sewer:                                                      | -        |                   |
|           | Condo Fee:                                                  | \$ 1,150 |                   |
|           | LLD:                                                        | -        |                   |
|           | Zoning:                                                     | DC       |                   |
|           |                                                             |          |                   |

Inclusions: None.

Heating:

Floors:

Roof:

Nestled in the heart of Eau Claire, this gorgeous 2 bedroom, 2 full bath condo with north & west views offers over 1200 sq ft of luxurious living space! The open plan presents hardwood floors, lofty ceilings & is drenched in natural light from floor to ceiling windows, showcasing the living room that's anchored by a feature fireplace & built-in display cabinets, spacious dining area & beautiful kitchen, that's tastefully finished with granite counter tops, glass top island/eating bar, plenty of storage space & stainless steel appliances. A flex area provides the perfect space for a home office setup. The primary retreat affords enough space for a king-sized bed & dressers & also boasts a custom walk-in closet & 6 piece ensuite with dual sinks, jetted tub with shower plus a walk-in shower. The second bedroom & 4 piece bath are ideal for guests. Other notable features include in-suite laundry, central air conditioning, a large wrap-around deck with north & west views, one titled underground parking stall (plus visitor parking) & an assigned storage locker. The central location can' to be beat & ndash; steps to Bow River pathways, Prince's Island Park, excellent restaurants, cafes, shopping, public transit & within walking distance to trendy Kensington. Immediate possession is available!