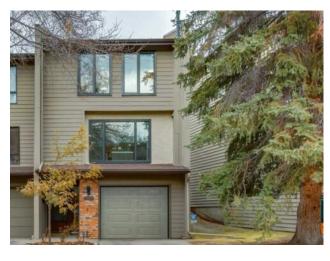

## 3920 Point Mckay Road NW Calgary, Alberta

MLS # A2191196

\$748,000

| Division: | Point McKay                              |        |                   |  |  |  |  |
|-----------|------------------------------------------|--------|-------------------|--|--|--|--|
| Type:     | Residential/Five Plus                    |        |                   |  |  |  |  |
| Style:    | 4 Level Split                            |        |                   |  |  |  |  |
| Size:     | 1,421 sq.ft.                             | Age:   | 1977 (48 yrs old) |  |  |  |  |
| Beds:     | 3                                        | Baths: | 2                 |  |  |  |  |
| Garage:   | Heated Garage, Single Garage Attached    |        |                   |  |  |  |  |
| Lot Size: | -                                        |        |                   |  |  |  |  |
| Lot Feat: | Backs on to Park/Green Space, Landscaped |        |                   |  |  |  |  |
|           |                                          |        |                   |  |  |  |  |

Features: Built-in Features, High Ceilings, Kitchen Island, No Smoking Home, Pantry, Quartz Counters, Storage

Inclusions: N/A

OPEN HOUSE SUNDAY - 12PM TO 2PM. Experience the perfect blend of suburban tranquility and urban convenience in this beautifully renovated THREE bedroom townhouse, located in the highly desirable neighborhood of Point McKay. This charming area combines the serenity of suburban living with proximity to downtown Calgary and an array of shops, ensuring you enjoy the best of both worlds. Nestled just steps away from the scenic Bow River and just across from Edworthy Park, this location offers endless opportunities for outdoor recreation, leisurely strolls, and stunning views. Step inside to discover an open-concept kitchen and dining area with South facing windows, thoughtfully designed to elevate your entertaining experience. The kitchen boasts a stunning quartz island, ideal for gatherings and cooking, complemented by elegant, white laquer cabinetry accented with rich oak accents and high-quality, stainless-steel appliances. A butler's pantry off the kitchen is perfect for the "Home Chef" showcasing a warming drawer, dedicated storage designs for baking, and additional counter space for small appliances. The dining area overlooks the living room and beautiful setting through the high windows. This area also features a wine fridge, serving area and extensive built-ins. The living room is a cozy retreat, featuring soaring ceilings and a beautiful modern fireplace, creating a warm and inviting atmosphere. The upper level features three bedrooms and two full bathrooms along with fabulous display bookshelves and a perfect family "picture wall". The lower level has a custom-built laundry area and closet storage and the attached garage is heated. Outside, an expansive deck provides ample space for family gatherings or intimate outdoor dinners, complete with added fencing on the west side to ensure privacy. With