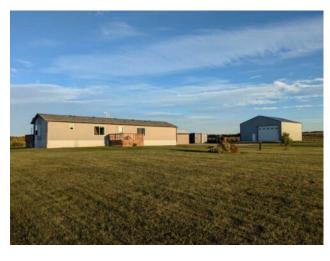

## 33525 Range Road 41 Rural Mountain View County, Alberta

MLS # A2183116

\$1,149,000

| Division: | Eagle Hill                                            |        |                   |  |  |
|-----------|-------------------------------------------------------|--------|-------------------|--|--|
| Type:     | Residential/Manufactured House                        |        |                   |  |  |
| Style:    | Acreage with Residence, Modular Home                  |        |                   |  |  |
| Size:     | 1,325 sq.ft.                                          | Age:   | 2013 (12 yrs old) |  |  |
| Beds:     | 3                                                     | Baths: | 2                 |  |  |
| Garage:   | Parking Pad, Quad or More Detached, RV Access/Parking |        |                   |  |  |
| Lot Size: | 122.72 Acres                                          |        |                   |  |  |
| Lot Feat: | See Remarks                                           |        |                   |  |  |

Features: Laminate Counters, No Smoking Home, Open Floorplan, Pantry

**Inclusions:** 3 x Grain Bins (on wood floors)

FANTASTIC OPPORTUNITY! 122.72 acres with a manufactured home and a fully finished shop. The ~113 acres of cultivated crop land have been successfully rotated through numerous wheat and canola crops over the years. Only 23 minutes to Olds and Bowden, 17 minutes to Sundre, and a short jaunt to the amenities of Eagle Hill. The 3-bedroom 20' wide manufactured home with new luxury vinyl plank flooring and a bright open floor plan is sure to impress. The home was purchased new in 2013, manufactured by Triple M Housing (Lethbridge, AB), and has been installed on steel screw piles for added strength and security. This move-in ready home has excellent rental investment potential, or can be easily moved if seeking to build something larger. The 40'x42' heated shop built by UFA in 2017 with a large 20'x14' roll up door is ready for all the projects you can dream of. Also included are three flat bottom granaries ready to be filled with this year's crop. Enjoy spending time outdoors in the clean yard site and relax on the spacious decks with wide open views all around. Add these cultivated acres to your existing operation or begin a farming journey near the peaceful community of Eagle Hill, AB.