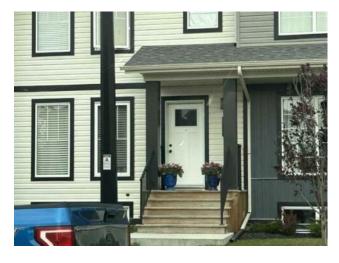

## 92 Memorial Parkway Rural Red Deer County, Alberta

MLS # A2182792

\$394,000

NONE Division: Residential/Four Plex Type: Style: 2 Storey Size: 1,240 sq.ft. Age: 2020 (5 yrs old) **Beds:** Baths: 2 full / 1 half Garage: Parkade Lot Size: 0.05 Acre Lot Feat: Back Lane, Back Yard

Water: **Heating: Public** High Efficiency, Electric Floors: Sewer: Carpet, Linoleum Public Sewer Roof: Condo Fee: Asphalt Shingle **Basement:** LLD: 29-37-27-W4 Full, Unfinished **Exterior:** Zoning: DCD-9A Vinyl Siding Foundation: Other **Utilities:** 

Features: Laminate Counters, Soaking Tub

Inclusions: Blinds

For more information, please click Brochure button. Located in the burgeoning community of Gasoline Alley, these properties present an excellent potential opportunity for investors and first-time buyers alike, featuring the added benefit of no condo fees. The upstairs layout includes a spacious primary bedroom complete with a private ensuite bathroom and two additional bedrooms ideal for families, roommates, or a home office space. The main floor boasts an open-concept kitchen and living room designed for both relaxation and entertaining, along with a convenient half bathroom for guests. The unfinished basement provides endless possibilities for customization, whether you envision a home gym, extra living area, or additional storage. Outdoors, residents will appreciate fully fenced yards that ensure privacy and safety for children or pets, along with extra gravel parking pads in the back to supplement street parking. Built just four years ago, these properties require minimal maintenance while adhering to modern living standards. With reliable renters already in place, investors can benefit from consistent cash flow, while first-time buyers can take advantage of potential affordable living. Ideally situated near schools, shopping, and major commuter routes, this thriving neighborhood is a perfect choice for those seeking convenience and value.