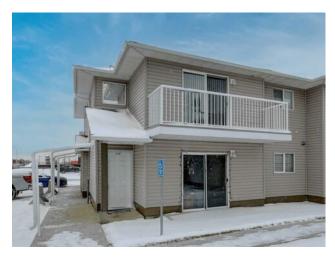

## 105A, 11018 106 Avenue Grande Prairie, Alberta

MLS # A2180493

\$139,900

| Division: | Gateway                            |        |                   |
|-----------|------------------------------------|--------|-------------------|
| Type:     | Residential/Low Rise (2-4 stories) |        |                   |
| Style:    | Low-Rise(1-4)                      |        |                   |
| Size:     | 901 sq.ft.                         | Age:   | 1999 (25 yrs old) |
| Beds:     | 2                                  | Baths: | 1                 |
| Garage:   | Stall                              |        |                   |
| Lot Size: | -                                  |        |                   |
| Lot Feat: | -                                  |        |                   |
|           |                                    |        |                   |

Fantastic opportunity for first-time buyers or investors! This second floor corner unit two-bedroom condo in Westgate Village is conveniently located within walking distance of the Grande Prairie Regional Hospital, Northwestern Polytechnic College, Muskoseepi park and walking trails, shopping centers, and restaurants. Highlights include two spacious bedrooms, a full bathroom, and updated flooring throughout. The U-shaped kitchen offers excellent cooking space, while the bathroom features a large vanity with ample storage and counter space. Enjoy the convenience of in-unit laundry and relax on the spacious deck, perfect for barbecues and sunny days. This unit also comes with its own ground floor storage space!! Condo fees cover water, sewer, building maintenance, lawn care, snow removal, and garbage disposal, ensuring a low-maintenance lifestyle in a prime location!