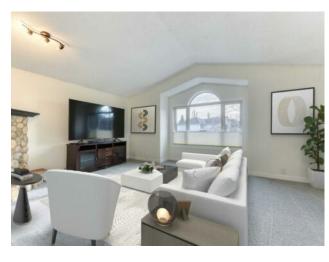

Features: Ceiling Fan(s), Chandelier, Closet Organizers, Granite Counters, Jetted Tub, Kitchen Island, No Animal Home, No Smoking Home, Open Floorplan, Pantry, Skylight(s)

Inclusions:

N/A

Open House Saturday & Sunday 2-4 pm. Come See. Renovated Home wit Lake Access. Move In NOW. 95% Renovation. Better than New. 4 Bedrooms. 4 Bathrooms. Bonus Room. Fully Developed 2 Storey. Loaded with Extras. Lake Access. Club House. A Great family home. Walk out your back gate to a park/greenspace. Take your dogs for a walk, lake privileges .Just some of the great features of this property. Gas outlet on deck for barbeque. Central Air. Backing onto Open Space. Direct Access from the oversized fenced backyard with massive deck.