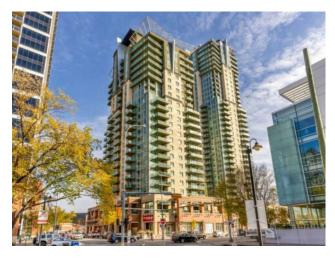

## 1001, 1410 1 Street SE Calgary, Alberta

MLS # A2172880

\$475,000

Division: Beltline Residential/High Rise (5+ stories) Type: Style: Apartment Size: 920 sq.ft. Age: 2006 (18 yrs old) **Beds:** Baths: Garage: Heated Garage, Parkade, Secured, Titled, Underground Lot Size: Lot Feat:

Inclusions: none

Sought after 2 bedrooms, 2 baths, TWO Titled Underground Parking - NW corner home in the SASSO building, is one of few that offers UNOBSTRUCLED Mountain and Down town skyline views! This condo features high 9' ceilings, floor to ceilings windows that showcase the view from every room, open concept and in-suite laundry. The kitchen is upgraded with granite counter tops, stainless steel appliances, tiled back splash and gorgeous cappuccino colored cabinets. The Primary bedroom boasts a large walk-through closet and 4pc en-suite bathroom. Unit comes with TWO Underground secure parking stalls and storage locker. Building amenities include: gym, games room, hot tub, sauna and party room. Sasso is located seconds from the C-Train station and Stampede Park, walking distance to the river and restaurants and shops. Freshly painted, new flooring, ready for immediate possession. Book your showing today.