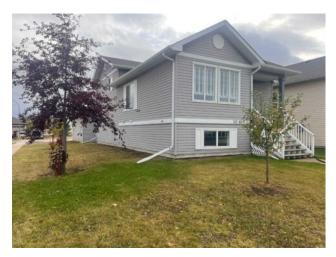

## 11201 76 Avenue Grande Prairie, Alberta

## MLS # A2170416

## \$349,900

| Division: | Westpointe             |        |                   |  |
|-----------|------------------------|--------|-------------------|--|
| Туре:     | Residential/House      |        |                   |  |
| Style:    | 4 Level Split          |        |                   |  |
| Size:     | 1,533 sq.ft.           | Age:   | 2009 (15 yrs old) |  |
| Beds:     | 3                      | Baths: | 3                 |  |
| Garage:   | Double Garage Detached |        |                   |  |
| Lot Size: | 0.10 Acre              |        |                   |  |
| Lot Feat: | Corner Lot             |        |                   |  |
|           | Water:                 | -      |                   |  |
|           | Sewer:                 | -      |                   |  |
|           | Condo Fee              | : -    |                   |  |
|           | LLD:                   | -      |                   |  |
|           | Zoning:                | RS     |                   |  |
|           | Utilities:             | -      |                   |  |
|           |                        |        |                   |  |

Inclusions: none

This home is located in the family neighborhood of Westpointe, It has an insulated detached 24'x26' garage with power door opener. There is places to park beside the garage as well as inside the garage. The back yard has a concrete patio, and shingles were redone in 2014. 3rd level has a walk out entrance and kitchen. Fourth level has a bedroom and 4piece bathroom and laundry room. The kitchen has an island and full pantry. Upper level has 2 bedrooms and a 4 piece main bathroom. Master bedroom has a 3 piece full ensuite bathroom and walk in closet.