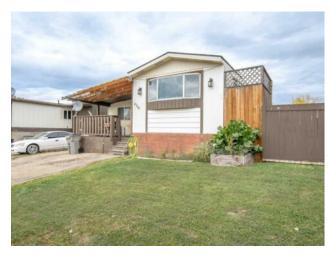

## 9738 119A Avenue Grande Prairie, Alberta

MLS # A2168444

\$150,000

| Division: | Crystal Ridge                  |        |                   |  |
|-----------|--------------------------------|--------|-------------------|--|
| Туре:     | Residential/Manufactured House |        |                   |  |
| Style:    | Modular Home                   |        |                   |  |
| Size:     | 1,204 sq.ft.                   | Age:   | 1979 (45 yrs old) |  |
| Beds:     | 3                              | Baths: | 1                 |  |
| Garage:   | Parking Pad                    |        |                   |  |
| Lot Size: | 0.11 Acre                      |        |                   |  |
| Lot Feat: | Back Yard                      |        |                   |  |

Features: No Animal Home, No Smoking Home

Inclusions: Main furniture can be included for the right offer

Check out this AFFORDABLE and well price mobile on its own lot in Crystal Ridge! This 3 bed 1 bath home has been freshly painted, updates like some new vinyl flooring, Furnace, Shingles, all new pex water lines, most of the under belly tarp been replaced after the water lines were replaced, extra insulation in walls, insulated skirting. This is a perfect starter home or would even be a great rental investment with our hot rental market. Call a real estate professional today and get it before it's gone