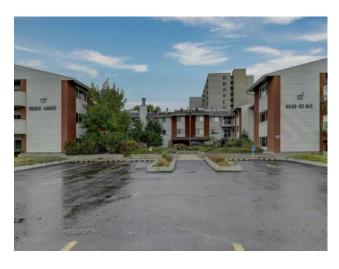

## 24, 9640 92 Avenue Grande Prairie, Alberta

MLS # A2168287

\$114,900

Highland Park Division: Residential/Low Rise (2-4 stories) Type: Style: Apartment Size: 923 sq.ft. Age: 1980 (44 yrs old) **Beds:** Baths: Garage: Stall Lot Size: 509.03 Acres Lot Feat:

Inclusions: TV mount, BBQ, and kitchen table with four chairs.

Prepare to experience peaceful 45+ living at Brodie Manor in this well-maintained condo. The building is warm and inviting, featuring a well designed garden entrance, outdoor relaxation areas, and a welcoming lobby. Inside, the spotless unit reflects pride of ownership and offers two bedrooms, one bathroom, and a functional U-shaped kitchen with a spacious dining area. The large primary bedroom includes a bright window and a walk-in closet for ample storage. The living room opens to a balcony, and includes a BBQ, with a nice view of a large green space, several trees, and the highly likely possibility of winter deer sightings, thanks to its glass paneling for unobstructed views. The unit is equipped with in-suite laundry hookups, and the building has seen recent upgrades. Residents have access to a third-floor common area for socializing and a fitness room on the first floor. Condo fees cover heat, water, garbage, sewer, common area maintenance, and an assigned parking stall. Schedule in to view today!!