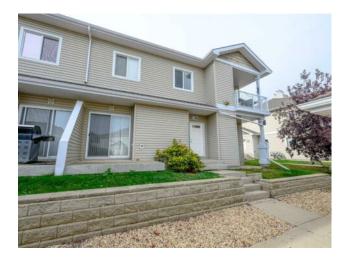

## C104, 8640 103 Avenue **Grande Prairie, Alberta**

MLS # A2166324

\$164,900

| Division: | Crystal Landing       |        |                   |
|-----------|-----------------------|--------|-------------------|
| Type:     | Residential/Four Plex |        |                   |
| Style:    | Bungalow              |        |                   |
| Size:     | 898 sq.ft.            | Age:   | 2007 (17 yrs old) |
| Beds:     | 2                     | Baths: | 1                 |
| Garage:   | Assigned, Parking Pad |        |                   |
| Lot Size: | -                     |        |                   |
| Lot Feat: | Other                 |        |                   |

Features: No Smoking Home, Open Floorplan, Pantry, Storage

Inclusions: N/A

Well maintained main level condo located in The Village at Crystal Landing. Located within walking distance of lvy Lake, close to walking trails, playgrounds, shopping and schools. This well cared for 2 bed one bath unit features an open concept layout with a large kitchen that offers lots of prep space, storage and counters, including newer appliances. There are 2 generous sized bedrooms with large closets and a full bath with large vanity. Condo boasts in unit laundry in a big storage/utility room to store extra items. You have your own parking stall right at your front door! Call your favorite REALTOR® today to book your private showing.