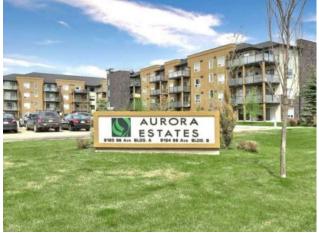

## 104, 9120 96 Avenue Grande Prairie, Alberta

Floors:Carpet, LinoleumSewer:-Roof:AsphaltCondo Fee:\$419Basement:-LLD:-Exterior:ConcreteZoning:RMFoundation:-Utilities:-Features:See RemarksSee Remarks-

Inclusions: N/A

Heating:

1 bedroom 1 bath ground floor unit in Aurora Estates. Unit faces inward so you aren't staring at traffic all day. Walking distance to school, park, shopping, restaurants & more this location gives you easy access to whatever you need. Kitchen comes complete with fridge, stove, dishwasher & microwave range. Living room has access to balcony and offers plenty of natural light. Flooring is original and worn. Condo fee includes heat, water, 1 underground parking stall, access to fitness center, trash collection, snow removal, common area maintenance & reserve fund contribution.