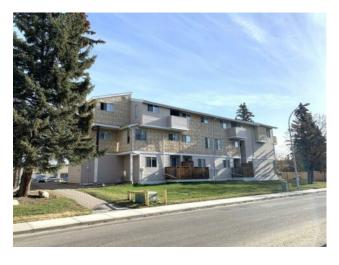

## 301, 9736 82 Avenue Grande Prairie, Alberta

MLS # A2164182

\$83,500

| Division: | Patterson Place                    |        |                   |
|-----------|------------------------------------|--------|-------------------|
| Type:     | Residential/Low Rise (2-4 stories) |        |                   |
| Style:    | Low-Rise(1-4)                      |        |                   |
| Size:     | 797 sq.ft.                         | Age:   | 1979 (45 yrs old) |
| Beds:     | 2                                  | Baths: | 1                 |
| Garage:   | Stall                              |        |                   |
| Lot Size: | -                                  |        |                   |
| Lot Feat: | -                                  |        |                   |

Features: Walk-In Closet(s)

Inclusions: fridge, stove, washer, dryer (all appliances as is)

Town house style condo located in Patterson Place. Main floor features kitchen and open living room / dining area with laminate flooring and a deck off the dining area. 2 bedrooms and a full bath upstairs with vinyl plank flooring and a walk in closet in the master. Full undeveloped basement with laundry, great for storage or develop into extra living space. Heat, water, garbage, snow removal, lawn maintenance and reserve contribution included in condo fees. Fridge, stove, washer and dryer included. Kensington Place is professionally managed and located close to Shoppers Drug Mart, convenience store and a bus stop. Call to view today.