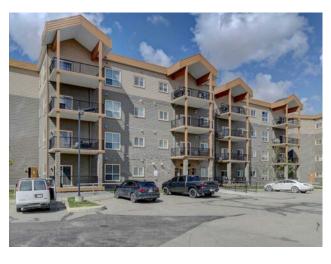

## 403, 9221 Lakeland Drive Grande Prairie, Alberta

MLS # A2162229

\$179,900

Lakeland Division: Residential/Low Rise (2-4 stories) Type: Style: Low-Rise(1-4) Size: 864 sq.ft. Age: 2006 (18 yrs old) **Beds:** Baths: Garage: Stall Lot Size: Lot Feat:

\*\*\*TOP SOUTHWEST CORNER UNIT! THEY ONLY MAKE 1 OF THESE\*\*\* 2-bedroom, 2-bathroom condo. Watch the sun go down every night! The master bedroom offers a private ensuite, while the large second bedroom has its own well-appointed bathroom, ensuring privacy and convenience for family or guests. The condo's bright and spacious living space is enhanced by large windows that fill the rooms with natural light. Nestled in a quiet building, you'll enjoy peace and serenity while still being close to all essential amenities. Located across the road from a school and shopping plaza. This condo also has the option of 2 additional parking stalls. Tenant occupied unit currently paying \$1595 a month (month to month). Grab this one of a kind condo today!