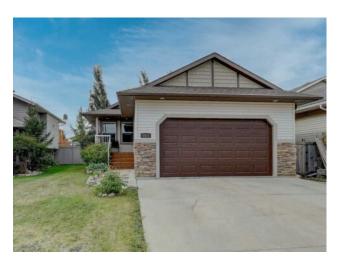

## 8921 95 Avenue Grande Prairie, Alberta

MLS # A2161967

\$399,900

| Division: | Cobblestone            |        |                   |  |  |
|-----------|------------------------|--------|-------------------|--|--|
| Type:     | Residential/House      |        |                   |  |  |
| Style:    | Bungalow               |        |                   |  |  |
| Size:     | 1,219 sq.ft.           | Age:   | 2008 (16 yrs old) |  |  |
| Beds:     | 3                      | Baths: | 3                 |  |  |
| Garage:   | Double Garage Attached |        |                   |  |  |
| Lot Size: | 0.11 Acre              |        |                   |  |  |
| Lot Feat: | Rectangular Lot        | ·      |                   |  |  |

Features: Kitchen Island

Inclusions: Dishwasher Sold As/Is

Beautifully maintained bungalow in Cobblestone with fantastic curb appeal and a charming covered front deck. The tiled entryway leads to a spacious laundry room, conveniently located off the garage entrance, and a walk-through pantry. The open floor plan features vaulted ceilings and large windows, creating a bright and airy atmosphere. The kitchen boasts maple cabinets, high-end stainless steel appliances, and a large island perfect for cooking and entertaining. The master bedroom includes a walk-in closet and a luxurious ensuite with a 4' shower and a large soaker tub. The living room is warm and inviting, centered around a gas fireplace. The basement is 60% finished and includes a third bedroom, a bathroom, a media room fully wired for components and speakers, and a rec room ready for a wet bar. Both rooms feature pot lights with dimmer switches for customized lighting. Enjoy the convenience of hot water on demand and a 22x24 finished, heated garage. The large deck off the dining room opens to a fully fenced and landscaped yard, backing onto green space. This home is ideally situated next to a children's park and within walking distance of a future school site and other amenities.