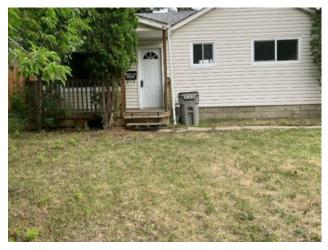

## 10405 96A Street Grande Prairie, Alberta

Forced Air

Asphalt Shingle

Wood Frame

See Remarks

See Remarks

Crawl Space, None

Vinyl

## \$168,000

| Division: | Hillside          |        |                   |
|-----------|-------------------|--------|-------------------|
| Туре:     | Residential/House |        |                   |
| Style:    | Bungalow          |        |                   |
| Size:     | 704 sq.ft.        | Age:   | 1952 (72 yrs old) |
| Beds:     | 2                 | Baths: | 1                 |
| Garage:   | Parking Pad       |        |                   |
| Lot Size: | 0.18 Acre         |        |                   |
| Lot Feat: | Rectangular Lot   |        |                   |
|           | Water:            | -      |                   |
|           | Sewer:            | -      |                   |
|           | Condo Fee         | -      |                   |
|           | LLD:              | -      |                   |
|           | Zoning:           | RG     |                   |
|           | Utilities:        | -      |                   |

A charming first-time home located in the mature area of Hillside, this property features 2 cozy bedrooms and 1 well-appointed bathroom. Set on a spacious lot, it offers ample outdoor space perfect for gardening, entertaining, or future expansions. The established neighborhood provides convenient access to local amenities, schools, and parks, making it an ideal choice for those seeking a blend of comfort and community living.