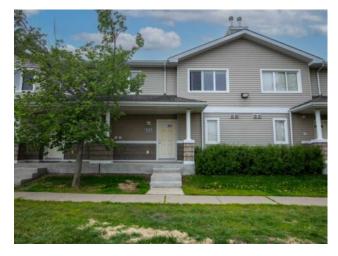

## L104, 8640 103 Avenue Grande Prairie, Alberta

Your INVESTMENT PROPERTY or STARTER HOME awaits! Excellent, 2 bedroom + 2 full bathroom unit with SINGLE ATTACHED GARAGE located in The Village At Crystal Landing, its a well-kept & professionally managed complex within walking distance of Ivy Lake paved walking trails, playgrounds, downtown amenities and both Ivy Macklin and Holy Cross schools. Just off the front entrance is the main floor laundry/utility room as well as understairs storage, a large bedroom, 3 piece bathroom and access to the garage. Upper level features a bright open concept kitchen, dining and large living area. The functional kitchen offers plenty of cupboard and counter space featuring light maple cabinets. Finishing off the upstairs is a 2nd bedroom and 3 piece bathroom. Property includes a concrete driveway for additional parking. Enjoy the outdoors from the cement-covered patio with a convenient gas line for your BBQ and gather with the neighbours under the gazebo at the nearby courtyard. Condo living is EASY with professional management and monthly condo fees of \$358.65 that include water, garbage, snow removal and lawn maintenance. Nothing left to do but move in! Call today to view!