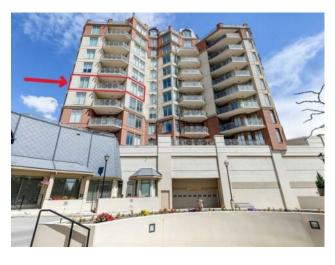

## 404, 1718 14 Avenue NW Calgary, Alberta

MLS # A2143829

\$549,900

Division: Hounsfield Heights/Briar Hill Residential/High Rise (5+ stories) Type: Style: Apartment Size: 1,127 sq.ft. Age: 2002 (22 yrs old) **Beds:** Baths: Garage: Heated Garage, Parkade, Titled, Underground Lot Size: Lot Feat:

Inclusions: N/A

This beautiful 2 bedroom + office, luxury condo is located in the East Tower of THE RENAISSANCE. This highly desirable adult building offers the unique convenience of direct indoor elevator access to North Hill Shopping Centre and Professional building with over 100 shops and services serving a diversity of needs. Whether you want to step into Safeway, get your hair done, pick up flowers, select a new book, meet someone for lunch or simply want to hide behind a cup of cappuccino. The professional building also offers most medical services and testing facilities a person requires. Need to go somewhere? The LRT station is literally at your front door. The building offers an array of amenities including a full-time concierge, guest suites. fitness facility, party room, private theatre, and games room. When you enter this air-conditioned apartment you' libe greeted by gleaming hardwood floorings throughout the open floor plan. The vast number of windows creates a bright environment in this 9' high area and can be enjoyed while in the large open kitchen which features stainless steel appliances and an eating bar. There is a west facing balcony off the living room and which also has a gas outlet for a BBQ or heater. There are two large bedrooms, the primary bedroom featuring a beautiful ensuite with a large soaker tub and separate walk-in shower. The second bedroom has a private cheater entrance to the 3 piece main bathroom with access to the laundry/storage room. Near the entrance of the suite is an office/computer area with a built-in desk. This unit come with one titled indoor parking stall and an assigned storage locker in front of the stall. The Renaissance is an adult 18 plus building. Pet regulations allow for 2 Cats or 2 Birds and NO dogs. The parking stall #222 and storage locker #35 are located on P3. This suite is vacant for easy viewing and