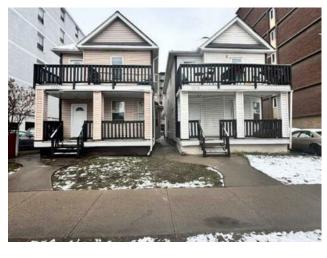

## 1220 14 Avenue SW Calgary, Alberta

MLS # A2123540

\$2,900,000

| Division: | Beltline                                                  |        |                    |  |  |
|-----------|-----------------------------------------------------------|--------|--------------------|--|--|
| Type:     | Residential/House                                         |        |                    |  |  |
| Style:    | 2 Storey                                                  |        |                    |  |  |
| Size:     | 1,539 sq.ft.                                              | Age:   | 1909 (115 yrs old) |  |  |
| Beds:     | 1                                                         | Baths: | 1                  |  |  |
| Garage:   | Off Street, Parking Pad                                   |        |                    |  |  |
| Lot Size: | 0.08 Acre                                                 |        |                    |  |  |
| Lot Feat: | Back Lane, City Lot, Front Yard, Street Lighting, See Rem |        |                    |  |  |

Features: See Remarks

Inclusions: none

This property must be sold together with adjoining lot 1218 14th Ave SW. Zoning is CC-MH, a fantastic investment opportunity for the right buyer. Larger inner city downtown lot, please do not enter the premises without permission or without the listing agent or owner.