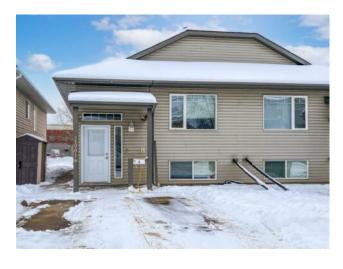

## 2, 10016 103 Avenue Grande Prairie, Alberta

MLS # A2113347

\$170,000

| Division: | Avondale                  |        |                   |  |  |
|-----------|---------------------------|--------|-------------------|--|--|
| Туре:     | Residential/Four Plex     |        |                   |  |  |
| Style:    | 1 and Half Storey         |        |                   |  |  |
| Size:     | 500 sq.ft.                | Age:   | 2004 (20 yrs old) |  |  |
| Beds:     | 2                         | Baths: | 1 full / 1 half   |  |  |
| Garage:   | Parking Pad               |        |                   |  |  |
| Lot Size: | 0.01 Acre                 |        |                   |  |  |
| Lot Feat: | Low Maintenance Landscape |        |                   |  |  |

Features: Ceiling Fan(s)

Inclusions: n/a

Welcome to your cozy 2-bed, 1.5-bath Avondale home, perfect for first-time buyers! Enjoy entertaining in the open living space with ample cabinetry and a kitchen island. Two downstairs bedrooms offer comfort, while nearby parks and amenities make outdoor living easy. Explore endless adventures on nearby biking and walking paths. Don't miss your chance to own this charming, convenient retreat at a great price!