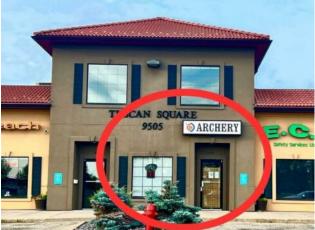

## 104, 9505 Resources Road Grande Prairie, Alberta

Roof:

**Exterior:** 

Water:

Sewer:

This main floor 1,380 sqft office/retail space in Tuscan Square is located in the North end of Railtown, and faces Resources Road. This is a high visibility corridor, has accessible parking right outside the front door and a pylon sign on Resources Road to market your business. Inside this condo there is a large reception area/open work area, a private office, kitchen, large storage area and 2 washrooms with one being an accessible washroom. Customer parking is free with direct access to the unit.